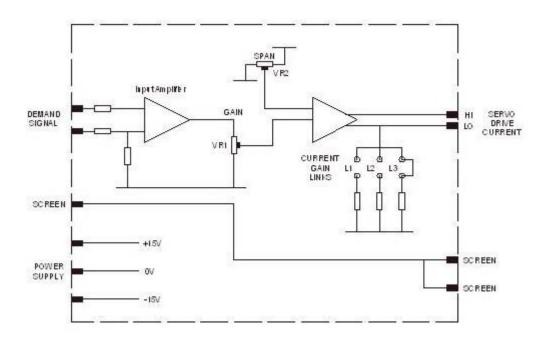

## **DIN Rail Mounting Servo-Amplifier Module**

| Part Number   | STE3900-15                                                                                                                                                                                                                                                                                                                                                                         | Features Include                                                                                                      |
|---------------|------------------------------------------------------------------------------------------------------------------------------------------------------------------------------------------------------------------------------------------------------------------------------------------------------------------------------------------------------------------------------------|-----------------------------------------------------------------------------------------------------------------------|
| Description   | This DIN rail mounting servoamplifier module is<br>intended for use in OEM applications where<br>control circuitry already exists but a current amplifier<br>is required to provide the final interface between<br>controller and servovalve. Its compact design and<br>ease of connection enables several of these modules<br>to be mounted together where space is at a premium. | User Selectable Output<br>Compact Design<br>Up to 150mA Current Drive<br>DIN Rail Mounting<br>Selectable Current Gain |
| Overall Size  | 22.5 mm wide x 100mm high (inc. terminals) x<br>108mm deep (distance from DIN rail)                                                                                                                                                                                                                                                                                                | Overload and Short Circuit                                                                                            |
| Connector     | 4 x 4 way removable terminal blocks.                                                                                                                                                                                                                                                                                                                                               | Output Protection                                                                                                     |
| Linear Gain   | Link selectable and variable 10, 100 or 1000 mA / V                                                                                                                                                                                                                                                                                                                                | Screw Terminal Connection                                                                                             |
| Input         | +/-10V, differential and single-ended                                                                                                                                                                                                                                                                                                                                              | Full Technical Support                                                                                                |
| Output        | Up to 150 mA drive, overload + short circuit protection                                                                                                                                                                                                                                                                                                                            |                                                                                                                       |
| Power Supply  | +/-15VDC @ 50mA plus servovalve current                                                                                                                                                                                                                                                                                                                                            |                                                                                                                       |
| Environment   | 0 – 75 °C 20 – 80% RH operating                                                                                                                                                                                                                                                                                                                                                    |                                                                                                                       |
| Compatability | TS35 DIN Rail                                                                                                                                                                                                                                                                                                                                                                      | STE3900-15<br>Front View<br>(approx. full size)                                                                       |